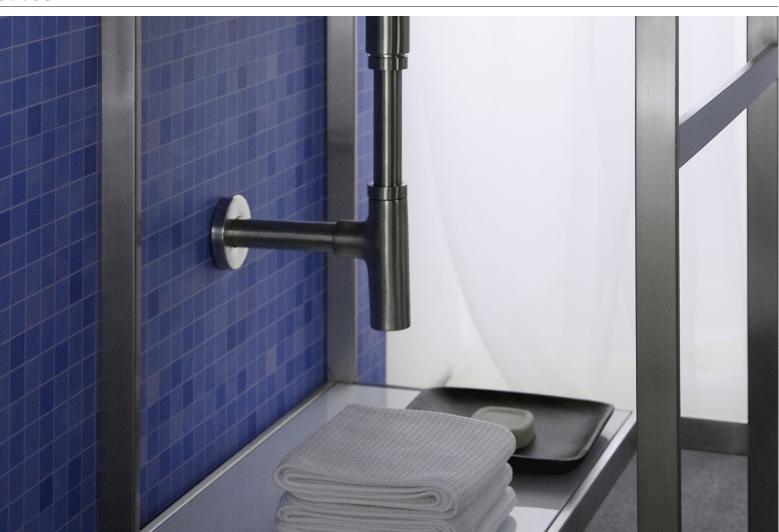

# Complements DECORATIVE BOTTLE TRAP

COMPLEMENTS

Design Wetstyle Design Lab

### **FEATURES**

For C Console, C2 Console, M Collection, Z Collection and Floating Sinks With clean-out plug