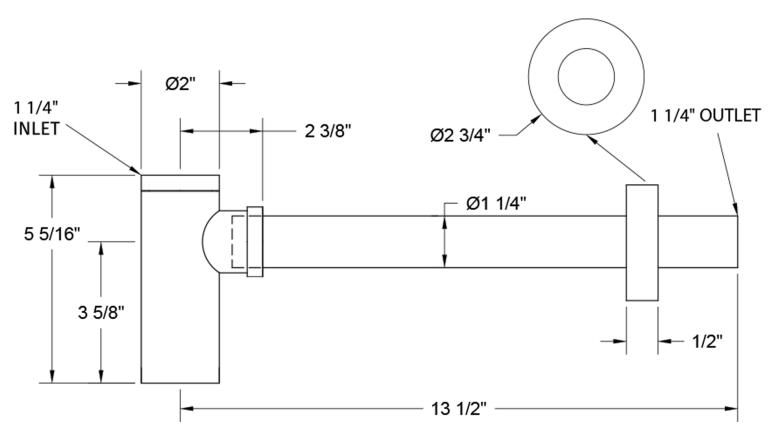

## **TECHNICAL DETAILS**

- Width: 1.25"
- Length: 1.25"
- Height: 13.5"

DBT01R-PC

WETSTYLE cannot be held responsible for any technical errors and reserves the right to make revisions without notice. Approximate measurement. The manufacturer accepts <sup>1</sup>/<sub>4</sub>" (6.35mm) variance.