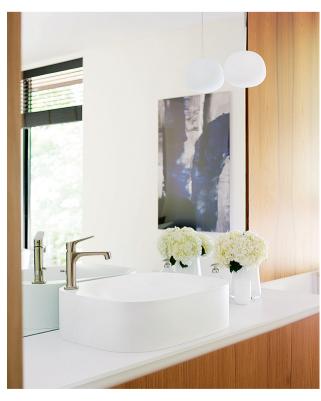

BOTTOM RIGHT: The bathtub fixtures are installed on a wooden cabinet that conceals the plumbing.

Tub, Wetstyle; flooring, Stone Tile.

OPPOSITE: The principal bed is simply dressed in relaxed linens. The lower windows are outfitted with motorized screens. Bed, Barlow Cabinetworks; rug, linens, sconces, Peaks & Rafters; fringed ottomans, Elte.