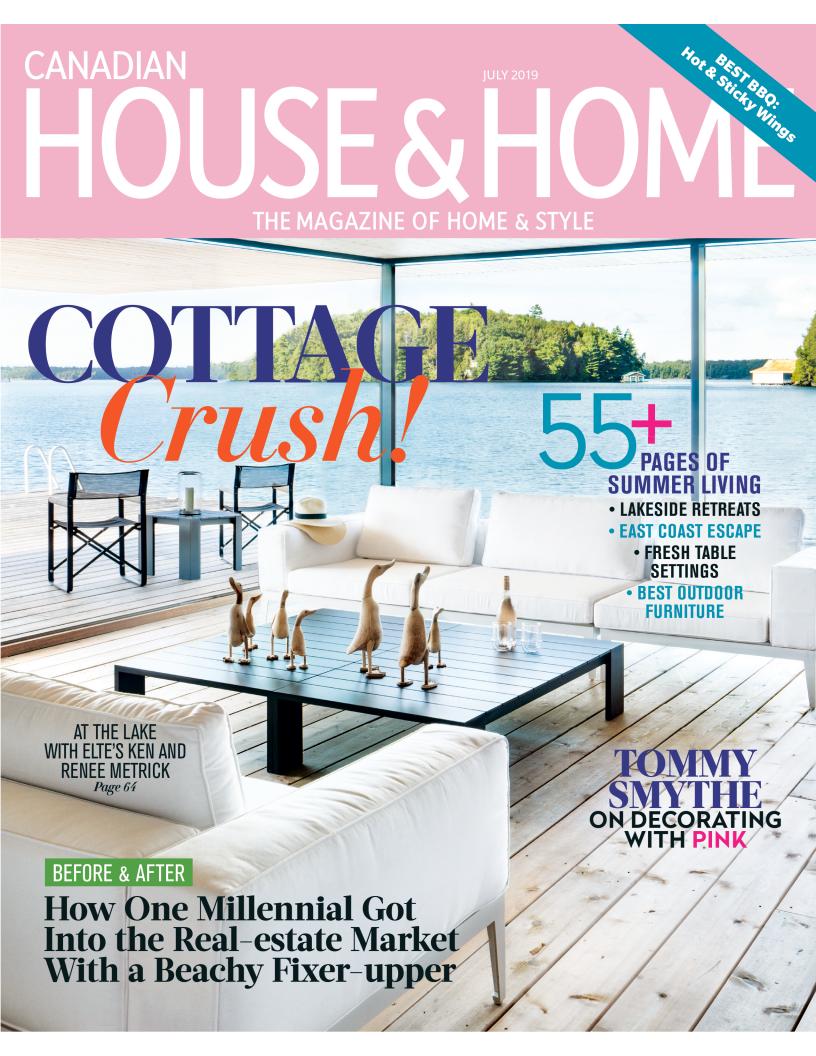

LEFT: A bedroom with toddler-sized bunk beds is perfect for visiting grandchildren. Beds, Barlow Cabinetworks; linens, accent pillows, sconces, back wall upholstery fabric by Romo, Peaks & Rafters.

BOTTOM LEFT: A frameless mirror and vessel sink carry the cottage's minimalist style into the principal ensuite. Cabinets, sink, vanity, Dom Interiors; faucet, Taps Bath Centre; pendant, Peaks & Rafters.