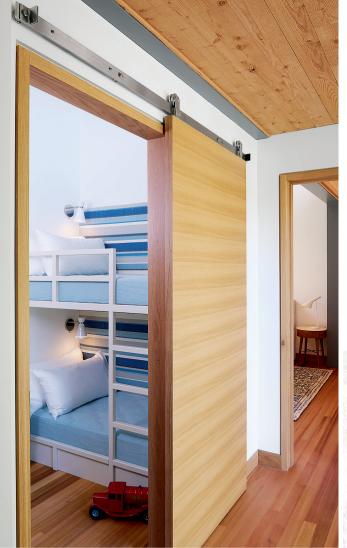

LEFT: A bedroom with toddler-sized bunk beds is perfect for visiting grandchildren. Beds, Barlow Cabinetworks; linens, accent pillows, sconces, back wall upholstery fabric by Romo, Peaks & Rafters.

BOTTOM LEFT: A frameless mirror and vessel sink carry the cottage's minimalist style into the principal ensuite. Cabinets, sink, vanity, Dom Interiors; faucet, Taps Bath Centre; pendant, Peaks & Rafters.