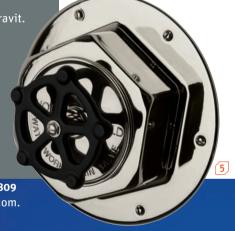

## OCTOBER 31 2017

taking shape fall market tabloid

finish by Aquabrass. aquabrass.com. circle 801 2. Caroline Beaupere's Jardin des Tuileries marble mosaic in polished Thassos, Bardiglio, and Carrara marbles by New Ravenna. newravenna.com. circle 802 3. Pavani widespread lavatory faucet in solid brass with matte-black finish by Newport Brass. newportbrass.com. circle 803 4. Vero Air double basin in DuraCeram and vanity in cashmere oak finish by Duravit. duravit.us. circle 804 5. Regulator thermostatic trim in nickel finish with painted wheel handle by Waterworks. waterworks.com. circle 805