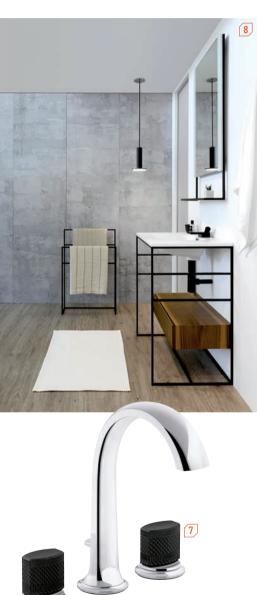

6. La Baignoire bathtub in carbon-fiber composite with LED lighting by Alvarae Design Studio. alvarae.com. circle 806 7. Script sink faucet with arch spout in polished chrome-finish brass with

matte black porcelain knob handles by Kallista. kallista.com. circle 807 8. Pierre Belanger's C2 stainless-steel vanity with powder-coated matte-black finish, wall-mounted storage unit in natural walnut, and 24-inch backlit mirror

with dimmable lights by Wetstyle. wetstyle.ca. circle 808
9. Euphoria Cube shower system in StarLight chrome by Grohe. grohe.us. circle 809
10. Milano vessel sink in Luna Bianca Oro marble by Stone Forest. stoneforest.com. KITCHENbath