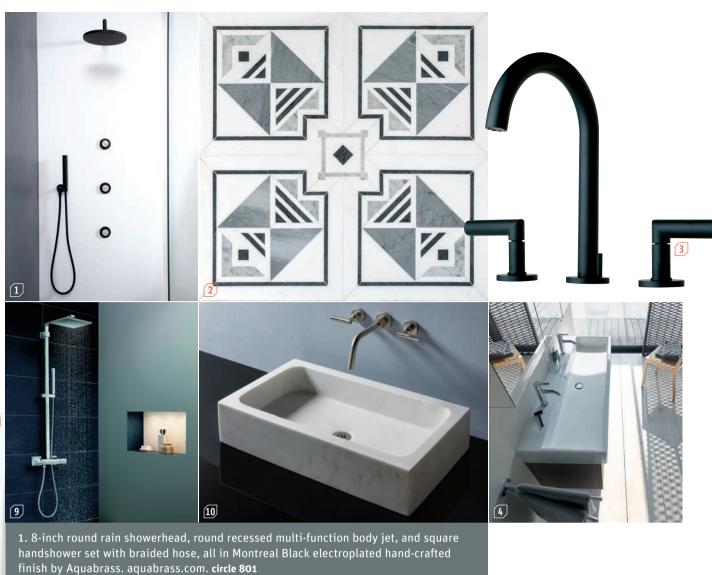

## OCTOBER 31 2017

taking shape fall market tabloid

finish by Aquabrass. aquabrass.com. circle 801 2. Caroline Beaupere's Jardin des Tuileries marble mosaic in polished Thassos, Bardiglio, and Carrara marbles by New Ravenna. newravenna.com. circle 802 3. Pavani widespread lavatory faucet in solid brass with matte-black finish by Newport Brass. newportbrass.com. circle 803 4. Vero Air double basin in DuraCeram and vanity in cashmere oak finish by Duravit. duravit.us. circle 804 5. Regulator thermostatic trim in nickel finish with painted wheel handle by Waterworks. waterworks.com. circle 805

6. La Baignoire bathtub in carbon-fiber composite with LED lighting by Alvarae Design Studio. alvarae.com. circle 806 7. Script sink faucet with arch spout in polished chrome-finish brass with

matte black porcelain knob handles by Kallista. kallista.com. circle 807 8. Pierre Belanger's C2 stainless-steel vanity with powder-coated matte-black finish, wall-mounted storage unit in natural walnut, and 24-inch backlit mirror

with dimmable lights by Wetstyle. wetstyle.ca. circle 808
9. Euphoria Cube shower system in StarLight chrome by Grohe. grohe.us. circle 809
10. Milano vessel sink in Luna Bianca Oro marble by Stone Forest. stoneforest.com. KITCHENbath