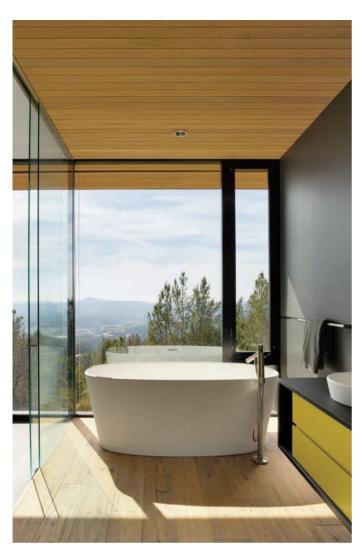

Opposite top: Philippe Starck's tub filler serves the master bathroom. Opposite bottom: Naomi Paul pendant fixtures flank the master bed by Matthew Hilton.

Top: Zinc clads the kitchen volume. Bottom: One of the two guest bedrooms features a Sigurd Ressell chair from the 1970's.