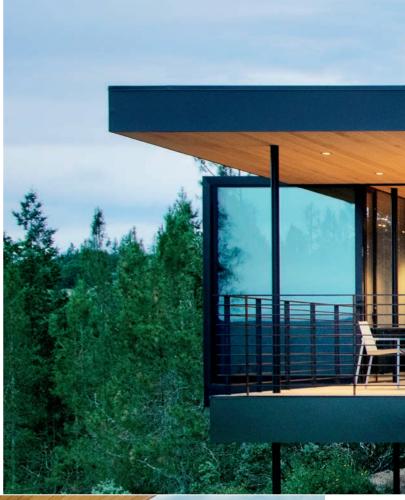

Indeed, the house extends beyond its borders. Mehew, Rice, and their guests can literally go beyond its borders on the terrace, which, thanks to ADD, now has a 45-foot-long swimming pool and a hot tub. The whole arrangement currently works well as a social setting, best enjoyed with eight to 10 friends, the owners say. As evenings set in, wines from local vineyards are decanted and a collective serenity fills the air.