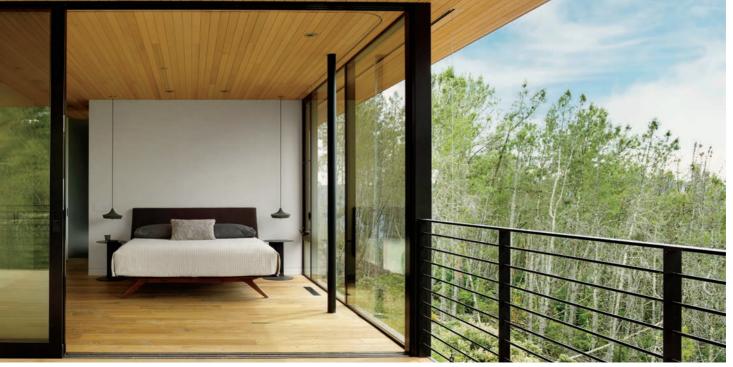

Opposite top: Philippe Starck's tub filler serves the master bathroom. Opposite bottom: Naomi Paul pendant fixtures flank the master bed by Matthew Hilton.

Top: Zinc clads the kitchen volume. Bottom: One of the two guest bedrooms features a Sigurd Ressell chair from the 1970's.