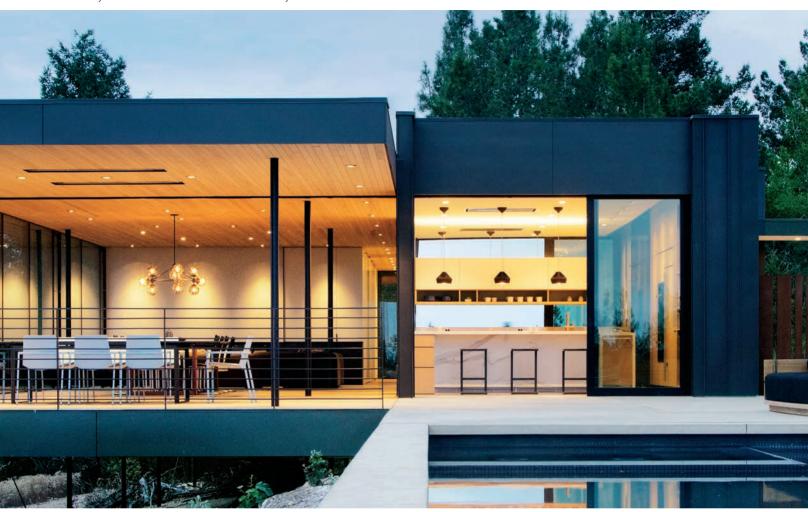

Indeed, the house extends beyond its borders. Mehew, Rice, and their guests can literally go beyond its borders on the terrace, which, thanks to ADD, now has a 45-foot-long swimming pool and a hot tub. The whole arrangement currently works well as a social setting, best enjoyed with eight to 10 friends, the owners say. As evenings set in, wines from local vineyards are decanted and a collective serenity fills the air.

Opposite top: Philippe Starck's tub filler serves the master bathroom. Opposite bottom: Naomi Paul pendant fixtures flank the master bed by Matthew Hilton.

Top: Zinc clads the kitchen volume. Bottom: One of the two guest bedrooms features a Sigurd Ressell chair from the 1970's.

## PRODUCT SOURCES

FROM FRONT MOUNT STORM FOREST PRODUCTS: CUSTOM BENCH TOP (ENTRY). BERGER CONCRETE: CUSTOM BENCH BASE (ENTRY), CUSTOM FLOORING (KITCHEN), TERRACE (POOL AREA). TOWN 8
COUNTRY LUXURY FIREPLACES: FIREPLACE (LIVING AREA). THROUGH GERRITSMA INTERIEUR: CHAIRS. B&B ITALIA: SOFA. ROLL & HILL: PENDANT FIXTURE (DINING AREA). MOBITEC SYSTEMS. TABLE. THROUGH HEAL'S: CHAIRS. THROUGH ARKITEKTURA: RUG. FERMOB: TABLE, CHAIRS (DECK). NEOLITH: SOLID-SURFACING (KITCHEN). MARSET: PENDANT FIXTURES. THROUGH ETSY: STOOLS.
BEST RANGE HOOD: HOOD. MIELE: COOKTOP, OVENS. BOSCH: DISHWASHER. SUB-ZERO GROUP:
REFRIGERATOR, FREEZER. KWC: SINK FITTINGS. GLASS FAB: SHOWER DOORS (BATHROOM). WETSTYLE: TUB, SINKS. HANSGROHE: TUB FILLER, TOWEL BAR. NAOMI PAUL: PENDANT FIXTURES
(MASTER BEDROOM). ROOM & BOARD: SIDE TABLES. DE LA ESPADA: BEDS (BEDROOMS). JOHNSON
POOL & SPA: POOL (POOL AREA). THROUGH 1STDIBS: CHAIR (BEDROOM). MALAGANA DESIGN:
STORAGE UNIT. THROUGH STUFF: MIRROR. THROUGHOUT VMZINC: ZINC SIDING. JAMES HARDIE
BUILDING PRODUCTS: CEMENT-BOARD SIDING. JELD-WEN: WOOD-COMPOSITE SIDING. FLEETWOOD WINDOWS & DOORS: CUSTOM DOORS, CUSTOM WINDOWS. USFLOORS: FLOOR PLANKS.
HALD: REFERSED (FILING FIXTURES. BENJAMIN MOORE & CO: PATNT.