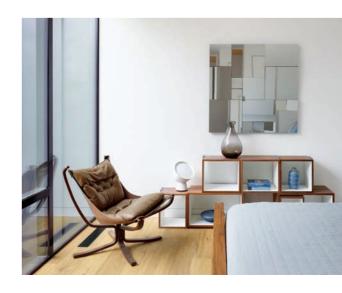

Opposite top: Philippe Starck's tub filler serves the master bathroom. Opposite bottom: Naomi Paul pendant fixtures flank the master bed by Matthew Hilton.

Top: Zinc clads the kitchen volume. Bottom: One of the two guest bedrooms features a Sigurd Ressell chair from the 1970's.

## PRODUCT SOURCES

FROM FRONT MOUNT STORM FOREST PRODUCTS: CUSTOM BENCH TOP (ENTRY). BERGER CONCRETE: CUSTOM BENCH BASE (ENTRY), CUSTOM FLOORING (KITCHEN), TERRACE (POOL AREA). TOWN 8
COUNTRY LUXURY FIREPLACES: FIREPLACE (LIVING AREA). THROUGH GERRITSMA INTERIEUR: CHAIRS. B&B ITALIA: SOFA. ROLL & HILL: PENDANT FIXTURE (DINING AREA). MOBITEC SYSTEMS. TABLE. THROUGH HEAL'S: CHAIRS. THROUGH ARKITEKTURA: RUG. FERMOB: TABLE, CHAIRS (DECK). NEOLITH: SOLID-SURFACING (KITCHEN). MARSET: PENDANT FIXTURES. THROUGH ETSY: STOOLS.
BEST RANGE HOOD: HOOD. MIELE: COOKTOP, OVENS. BOSCH: DISHWASHER. SUB-ZERO GROUP:
REFRIGERATOR, FREEZER. KWC: SINK FITTINGS. GLASS FAB: SHOWER DOORS (BATHROOM). WETSTYLE: TUB, SINKS. HANSGROHE: TUB FILLER, TOWEL BAR. NAOMI PAUL: PENDANT FIXTURES
(MASTER BEDROOM). ROOM & BOARD: SIDE TABLES. DE LA ESPADA: BEDS (BEDROOMS). JOHNSON
POOL & SPA: POOL (POOL AREA). THROUGH 1STDIBS: CHAIR (BEDROOM). MALAGANA DESIGN:
STORAGE UNIT. THROUGH STUFF: MIRROR. THROUGHOUT VMZINC: ZINC SIDING. JAMES HARDIE
BUILDING PRODUCTS: CEMENT-BOARD SIDING. JELD-WEN: WOOD-COMPOSITE SIDING. FLEETWOOD WINDOWS & DOORS: CUSTOM DOORS, CUSTOM WINDOWS. USFLOORS: FLOOR PLANKS.
HALD: REFERSED (FILING FIXTURES. BENJAMIN MOORE & CO: PATNT.